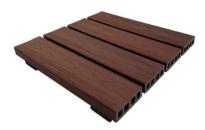

Deck injetado 50x50cm

O deck injetado só deve ser instalado sobre contrapiso, e seguirá o nivelamento do contrapiso.