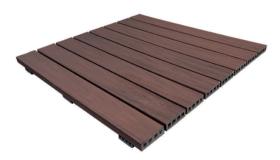

## Deck Modular

Use sua **imaginação**: **crie** e **inove** seu jardim brincando!

## Guia Rápido de Instalação

Deck modular 43x43cm

Deck modular 86x86cm

Deck modular sobre terra: nesta modalidade de instalação o terreno deve estar nivelado para realizar a instalação, ou seja, se houver desnível em função da erosão do solo, o deck modular irá acompanhar este desnível.