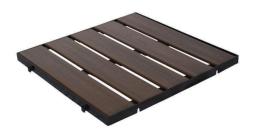

## Deck Modular

Use sua **imaginação**: **crie** e **inove** seu jardim brincando!

## Guia Rápido de Instalação

Deck modular 43x43cm

Deck modular 86x86cm

Deck modular sobre terra: nesta modalidade de instalação o terreno deve estar nivelado para realizar a instalação, ou seja, se houver desnível em função da erosão do solo, o deck modular irá acompanhar este desnível.