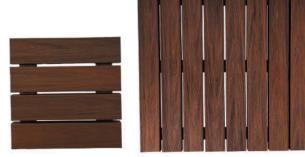

## Guia Rápido de Instalação

Deck modular 43x43cm

Deck modular 86x86cm

Deck modular sobre terra: nesta modalidade de instalação o terreno deve estar nivelado para realizar a instalação, ou seja, se houver desnível em função da erosão do solo, o deck modular irá acompanhar este desnível.