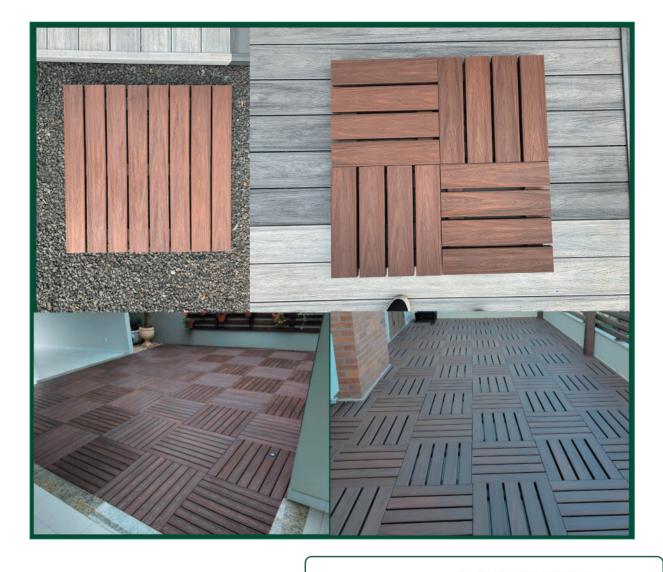

## Guia Rápido de Instalação

Deck modular 43x43cm

Deck modular 86x86cm

Deck modular sobre terra: nesta modalidade de instalação o terreno deve estar nivelado para realizar a instalação, ou seja, se houver desnível em função da erosão do solo, o deck modular irá acompanhar este desnível.

Deck modular sobre contrapiso: nesta modalidade de instalação o deck modular irá seguir o nivelamento do contrapiso, ou seja, se houver desnível o deck modular irá acompanhar este desnível.

Deck modular sobre elevação: nesta modalidade de instalação a estrutura embaixo do deck modular deve respeitar o distanciamento de vão livre de 30cm, caso não seja respeitada, haverá empenamento do deck modular.