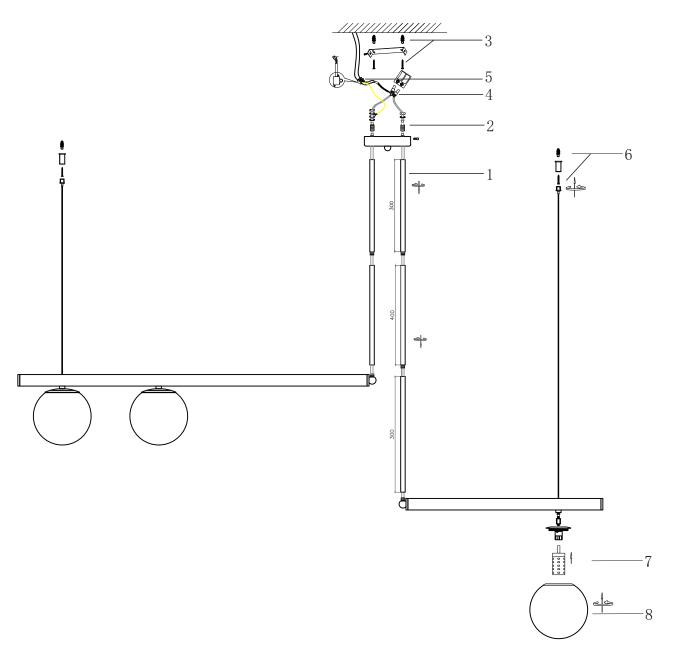

## R E F: DW007

(reference)

Desenho técnico e manual de instalação Techinal drawing and installation manual

- A. Switch off the power before install
- B.Connect the wires and tubes, fix canopy (apply with washer and nut)
- C.Fix the bracket to ceiling
- D.Connect the wires with terminal block and shrinkage tube, then connect the supply cable to lamp(make sure connect them well).
- E.Connect the Canopy to bracket. (make sure connect them well).
- F.Install bulb and glass ball.
- G.Finished installation. Switch on the power.
- H.Indoor Use Only