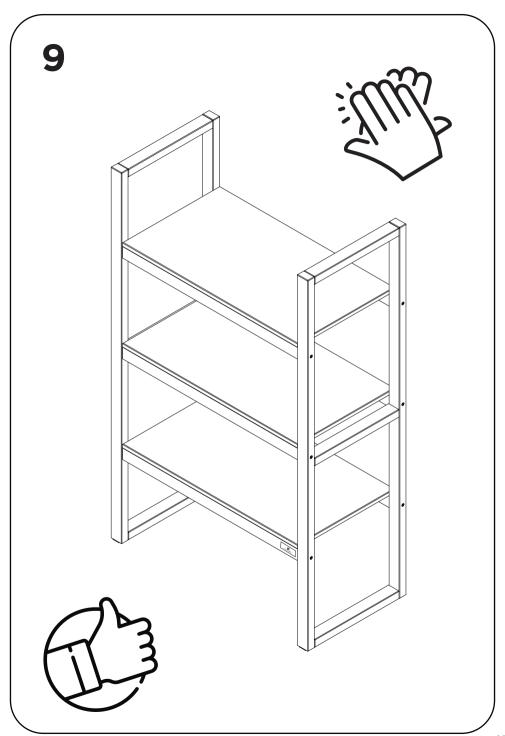

tempos em tempos, reaperte os parafusos do produto para garantir sua estabilidade e durabilidade.
- Tenha cuidado com a disposição de aparelhos eletrônicos sobre o móvel, a falta de ventilação e excesso de calor pode prejudicar a durabilidade e acabamento do seu produto.

Para mais dicas amigas e inspirações de decoração acesse nosso Blog: https://www.madeiramadeira.com.br/central-de-dicas

### Siga MadeiraMadeira:











madeira madeira.com.br





## Preste Atenção!

As ferragens dos nossos manuais são sempre apresentadas nas mesmas proporções da peça na vida real.

Caso apareça alguma dúvida no decorrer do processo de montagem, coloque a ferragem ao lado do desenho e faça a consulta :D



## Símbolos:

- Parafuso Phillips
- Parafuso Fenda
- Parafuso Allen