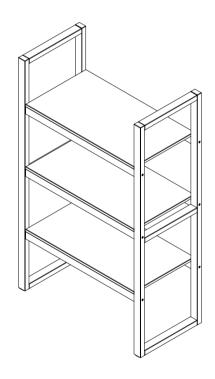

m tempos, reaperte os parafusos do produto para garantir sua estabilidade e durabilidade.
- Tenha cuidado com a disposição de aparelhos eletrônicos sobre o móvel, a falta de ventilação e excesso de calor pode prejudicar a durabilidade e acabamento do seu produto.

Para mais dicas amigas e inspirações de decoração acesse nosso Blog: https://www.madeiramadeira.com.br/central-de-dicas

### Siga MadeiraMadeira:











madeira madeira.com.br





## Preste Atenção!

As ferragens dos nossos manuais são sempre apresentadas nas mesmas proporções da peça na vida real.

Caso apareça alguma dúvida no decorrer do processo de montagem, coloque a ferragem ao lado do desenho e faça a consulta :D



## Símbolos:

- Parafuso Phillips
- Parafuso Fenda
- Parafuso Allen





































## ESTANTE MÉDIA GUARÁ

V1 - 29/09/2020

### Nossa História

Nós da MadeiraMadeira sabemos que não existe lugar como a sua casa. Por isso oferecemos produtos de um jeito novo, descomplicado e totalmente online. Tudo para que o seu lar tenha a sua identidade, a sua cara, o seu jeito, seja o seu lugar.

Há mais de10 anos transformamos e completamos cantinhos por todo o Brasil, com um único objetivo: ser o parceiro mais confiável na construção dos seus sonhos!

Parabéns pela sua nova aquisição! Estamos felizes por você fazer parte do time de clientes MadeiraMadeira. :D



+ de 5mil entregas/dia + de 3 milhões

de clientes satisfeitos

2

## Informações Úteis

Para assegurar a garantia, é recomendada a prévia conferência das peças e componentes, bem como a leitura do guia de montagem.

Qualq