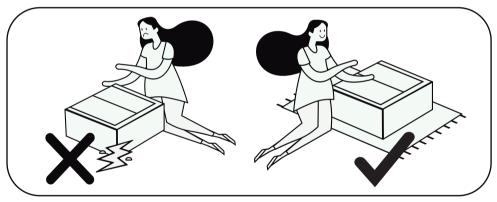

### Limpeza

- Para começar a limpeza, retire o pó com flanela seca, depois use um pano macio, levemente umedecido com água. É possível o uso detergente neutro, ou sabão neutro com água.
- De tempos em tempos, reaperte os parafusos do produto para garantir sua estabilidade e durabilidade.
- Tenha cuidado com a disposição de aparelhos eletrônicos sobre o móvel, a falta de ventilação e excesso de calor pode prejudicar a durabilidade e acabamento do seu produto.