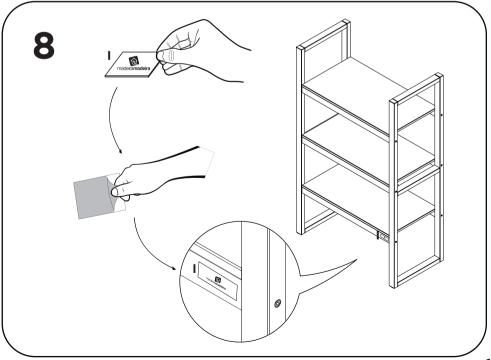

e tempos em tempos, reaperte os parafusos do produto para garantir sua estabilidade e durabilidade.
- Tenha cuidado com a disposição de aparelhos eletrônicos sobre o móvel, a falta de ventilação e excesso de calor pode prejudicar a durabilidade e acabamento do seu produto.

Para mais dicas amigas e inspirações de decoração acesse nosso Blog: https://www.madeiramadeira.com.br/central-de-dicas

### Siga MadeiraMadeira:











madeira madeira.com.br





## Preste Atenção!

As ferragens dos nossos manuais são sempre apresentadas nas mesmas proporções da peça na vida real.

Caso apareça alguma dúvida no decorrer do processo de montagem, coloque a ferragem ao lado do desenho e faça a consulta :D



## Símbolos:

- Parafuso Phillips
- Parafuso Fenda
- Parafuso Allen