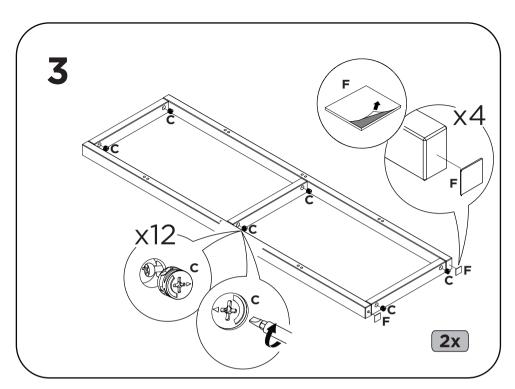

## Preste Atenção!

As ferragens dos nossos manuais são sempre apresentadas nas mesmas proporções da peça na vida real.

Caso apareça alguma dúvida no decorrer do processo de montagem, coloque a ferragem ao lado do desenho e faça a consulta :D

## Símbolos:

- Parafuso Phillips
- Parafuso Fenda
- Parafuso Allen