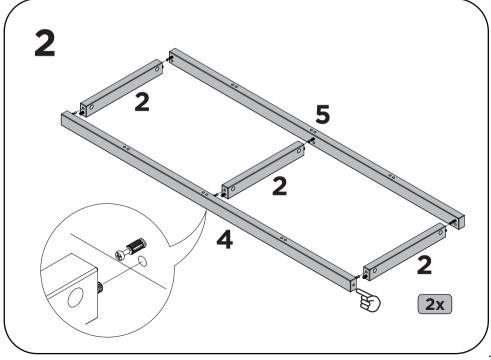

## Preste Atenção!

As ferragens dos nossos manuais são sempre apresentadas nas mesmas proporções da peça na vida real.

Caso apareça alguma dúvida no decorrer do processo de montagem, coloque a ferragem ao lado do desenho e faça a consulta :D

## Símbolos:

- Parafuso Phillips
- Parafuso Fenda
- Parafuso Allen