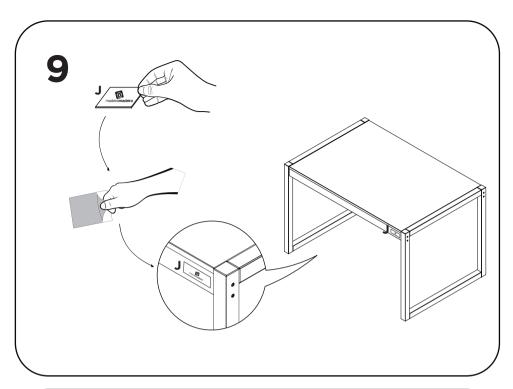

tempos em tempos, reaperte os parafusos do produto para garantir sua estabilidade e durabilidade.
- Tenha cuidado com a disposição de aparelhos eletrônicos sobre o móvel, a falta de ventilação e excesso de calor pode prejudicar a durabilidade e acabamento do seu produto.

Para mais dicas amigas e inspirações de decoração acesse nosso Blog: https://www.madeiramadeira.com.br/central-de-dicas

### Siga MadeiraMadeira:











madeira madeira.com.br





## Preste Atenção!

As ferragens dos nossos manuais são sempre apresentadas nas mesmas proporções da peça na vida real.

Caso apareça alguma dúvida no decorrer do processo de montagem, coloque a ferragem ao lado do desenho e faça a consulta :D



## Símbolos:

- Parafuso Phillips
- Parafuso Fenda
- Parafuso Allen





































## ESTANTE MÉDIA GUARÁ

V1 - 29/09/2020

### Nossa História

Nós da MadeiraMadeira sabemos que não existe lugar como a sua casa. Por isso oferecemos produtos de um jeito novo, descomplicado e totalmente online. Tudo para que o seu lar tenha a sua identidade, a sua cara, o seu jeito, seja o seu lugar.

Há mais de10 anos transformamos e completamos cantinhos por todo o Brasil, com um único objetivo: ser o parceiro mais confiável na construção dos seus sonhos!

Parabéns pela sua nova aquisição! Estamos felizes por você fazer parte do time de clientes MadeiraMadeira. :D



+ de 5mil entregas/dia + de 3 milhões

de clientes satisfeitos

2

## Informações Úteis

Para assegurar a garantia, é recomendada a prévia conferência das peças e componentes, bem como a leitura do guia de montagem