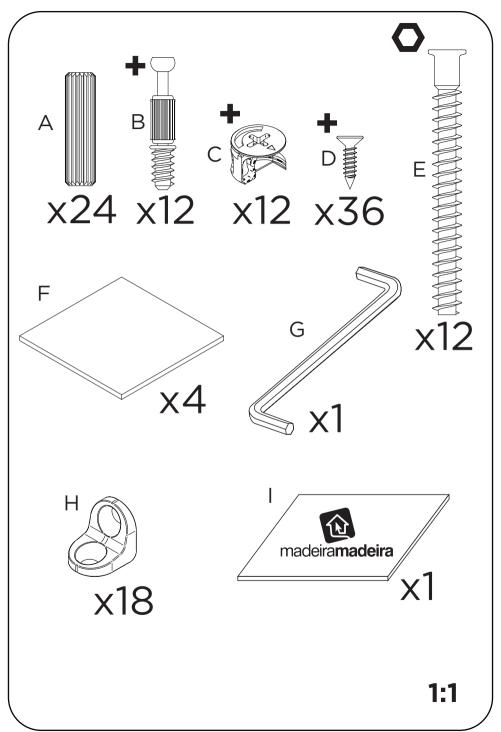

## Preste Atenção!

As ferragens dos nossos manuais são sempre apresentadas nas mesmas proporções da peça na vida real.

Caso apareça alguma dúvida no decorrer do processo de montagem, coloque a ferragem ao lado do desenho e faça a consulta :D

## Símbolos:

- Parafuso Phillips
- Parafuso Fenda
- Parafuso Allen