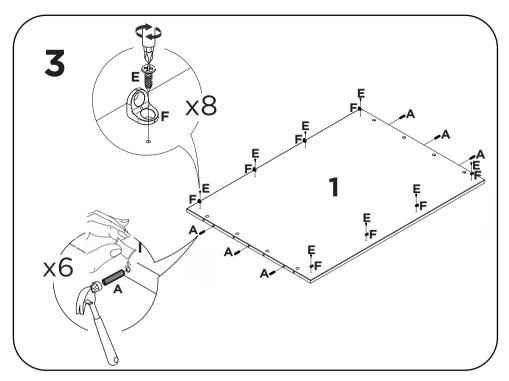

## Preste Atenção!

As ferragens dos nossos manuais são sempre apresentadas nas mesmas proporções da peça na vida real.

Caso apareça alguma dúvida no decorrer do processo de montagem, coloque a ferragem ao lado do desenho e faça a consulta :D

## Símbolos:

- Parafuso Phillips
- Parafuso Fenda
- Parafuso Allen