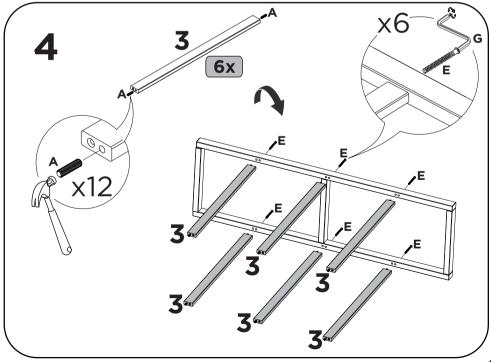

## Preste Atenção!

As ferragens dos nossos manuais são sempre apresentadas nas mesmas proporções da peça na vida real.

Caso apareça alguma dúvida no decorrer do processo de montagem, coloque a ferragem ao lado do desenho e faça a consulta :D

## Símbolos:

- Parafuso Phillips
- Parafuso Fenda
- Parafuso Allen