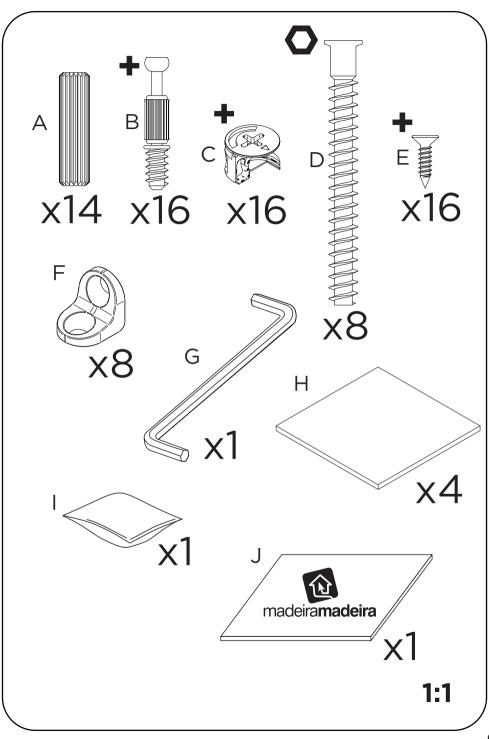

## Preste Atenção!

As ferragens dos nossos manuais são sempre apresentadas nas mesmas proporções da peça na vida real.

Caso apareça alguma dúvida no decorrer do processo de montagem, coloque a ferragem ao lado do desenho e faça a consulta :D

## Símbolos:

- Parafuso Phillips
- Parafuso Fenda
- Parafuso Allen