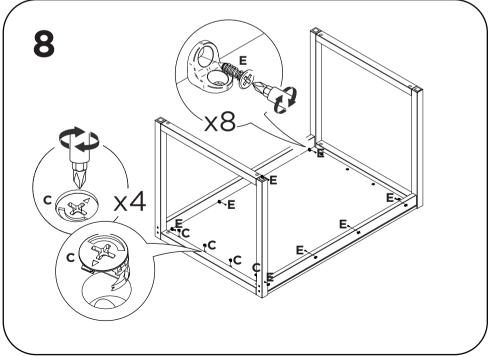

## Preste Atenção!

As ferragens dos nossos manuais são sempre apresentadas nas mesmas proporções da peça na vida real.

Caso apareça alguma dúvida no decorrer do processo de montagem, coloque a ferragem ao lado do desenho e faça a consulta :D