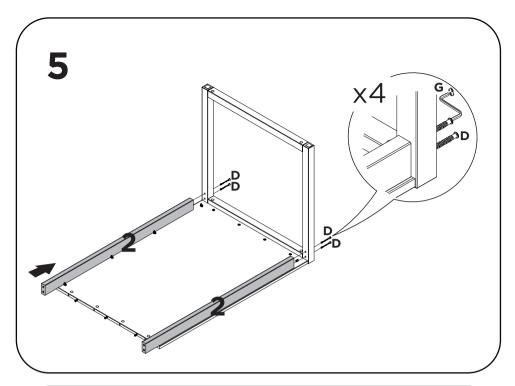

## Preste Atenção!

As ferragens dos nossos manuais são sempre apresentadas nas mesmas proporções da peça na vida real.

Caso apareça alguma dúvida no decorrer do processo de montagem, coloque a ferragem ao lado do desenho e faça a consulta :D

## Símbolos:

- Parafuso Phillips
- Parafuso Fenda
- Parafuso Allen