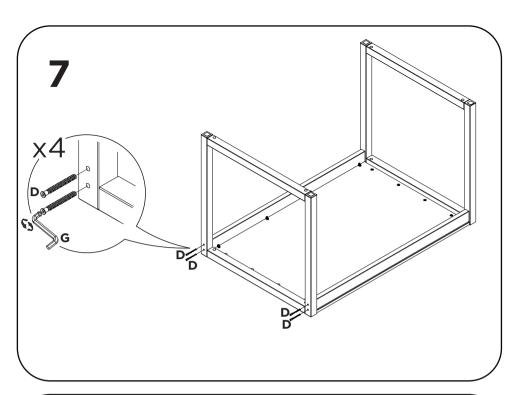

## Preste Atenção!

As ferragens dos nossos manuais são sempre apresentadas nas mesmas proporções da peça na vida real.

Caso apareça alguma dúvida no decorrer do processo de montagem, coloque a ferragem ao lado do desenho e faça a consulta :D