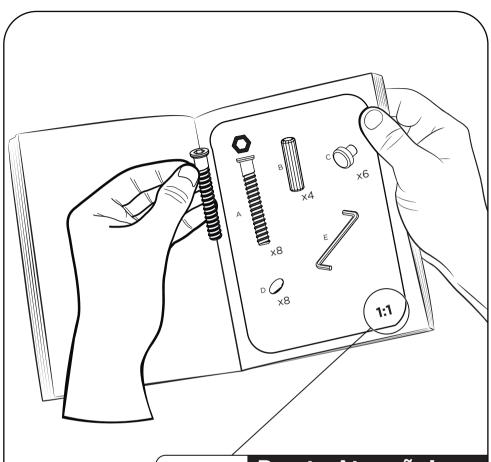

## Preste Atenção!

As ferragens dos nossos manuais são sempre apresentadas nas mesmas proporções da peça na vida real.

Caso apareça alguma dúvida no decorrer do processo de montagem, coloque a ferragem ao lado do desenho e faça a consulta :D

## Símbolos:

- Parafuso Phillips
- Parafuso Fenda
- Parafuso Allen