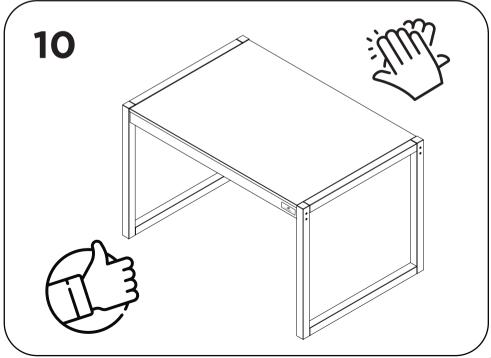

mpos em tempos, reaperte os parafusos do produto para garantir sua estabilidade e durabilidade.
- Tenha cuidado com a disposição de aparelhos eletrônicos sobre o móvel, a falta de ventilação e excesso de calor pode prejudicar a durabilidade e acabamento do seu produto.

Para mais dicas amigas e inspirações de decoração acesse nosso Blog: https://www.madeiramadeira.com.br/central-de-dicas

### Siga MadeiraMadeira:











madeira madeira.com.br





## Preste Atenção!

As ferragens dos nossos manuais são sempre apresentadas nas mesmas proporções da peça na vida real.

Caso apareça alguma dúvida no decorrer do processo de montagem, coloque a ferragem ao lado do desenho e faça a consulta :D



## Símbolos:

- Parafuso Phillips
- Parafuso Fenda
- Parafuso Allen





































## ESTANTE MÉDIA GUARÁ

V1 - 29/09/2020

### Nossa História

Nós da MadeiraMadeira sabemos que não existe lugar como a sua casa. Por isso oferecemos produtos de um jeito novo, descomplicado e totalmente online. Tudo para que o seu lar tenha a sua identidade, a sua cara, o seu jeito, seja o seu lugar.

Há mais de10 anos transformamos e completamos cantinhos por todo o Brasil, com um único objetivo: ser o parceiro mais confiável na construção dos seus sonhos!

Parabéns pela sua nova aquisição! Estamos felizes por você fazer parte do time de clientes MadeiraMadeira. :D



+ de 5mil entregas/dia + de 3 milhões

de clientes satisfeitos

2

## Informações Úteis

Para assegurar a garantia, é recomendada a prévia conferência das peças e componentes, bem como a leitura do guia de montagem.