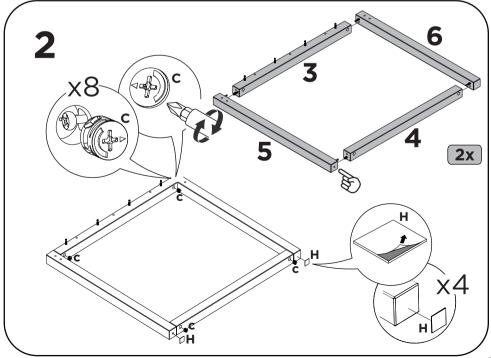

## Preste Atenção!

As ferragens dos nossos manuais são sempre apresentadas nas mesmas proporções da peça na vida real.

Caso apareça alguma dúvida no decorrer do processo de montagem, coloque a ferragem ao lado do desenho e faça a consulta :D

## Símbolos:

- Parafuso Phillips
- Parafuso Fenda
- Parafuso Allen