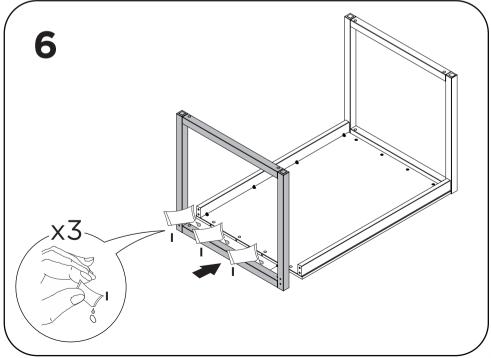

## Preste Atenção!

As ferragens dos nossos manuais são sempre apresentadas nas mesmas proporções da peça na vida real.

Caso apareça alguma dúvida no decorrer do processo de montagem, coloque a ferragem ao lado do desenho e faça a consulta :D