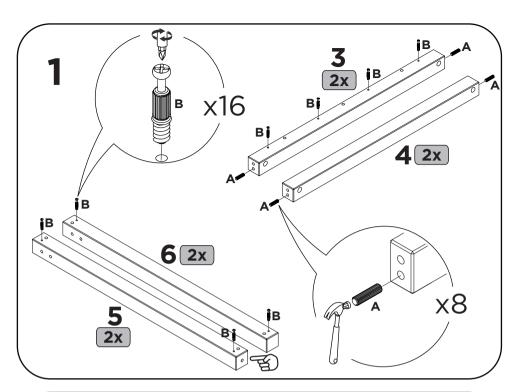

com água.
- De tempos em tempos, reaperte os parafusos do produto para garantir sua estabilidade e durabilidade.
- Tenha cuidado com a disposição de aparelhos eletrônicos sobre o móvel, a falta de ventilação e excesso de calor pode prejudicar a durabilidade e acabamento do seu produto.

Para mais dicas amigas e inspirações de decoração acesse nosso Blog: https://www.madeiramadeira.com.br/central-de-dicas

### Siga MadeiraMadeira:











madeira madeira.com.br





## Preste Atenção!

As ferragens dos nossos manuais são sempre apresentadas nas mesmas proporções da peça na vida real.

Caso apareça alguma dúvida no decorrer do processo de montagem, coloque a ferragem ao lado do desenho e faça a consulta :D



## Símbolos:

- Parafuso Phillips
- Parafuso Fenda
- Parafuso Allen





































## ESTANTE MÉDIA GUARÁ

V1 - 29/09/2020

### Nossa História

Nós da MadeiraMadeira sabemos que não existe lugar como a sua casa. Por isso oferecemos produtos de um jeito novo, descomplicado e totalmente online. Tudo para que o seu lar tenha a sua identidade, a sua cara, o seu jeito, seja o seu lugar.

Há mais de10 anos transformamos e completamos cantinhos por todo o Brasil, com um único objetivo: ser o parceiro mais confiável na construção dos seus sonhos!

Parabéns pela sua nova aquisição! Estamos felizes por você fazer parte do time de clientes MadeiraMadeira. :D



+ de 5mil entregas/dia + de 3 milhões

de clientes satisfeitos

2

## Informações Úteis

Para assegurar a garantia, é recomendada a prévia conferência das peças e componentes, bem como a leitura do