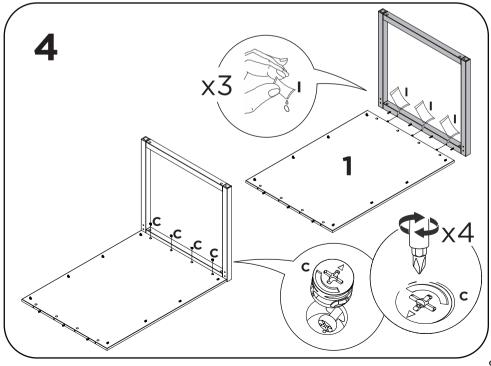

## Preste Atenção!

As ferragens dos nossos manuais são sempre apresentadas nas mesmas proporções da peça na vida real.

Caso apareça alguma dúvida no decorrer do processo de montagem, coloque a ferragem ao lado do desenho e faça a consulta :D

## Símbolos:

- Parafuso Phillips
- Parafuso Fenda
- Parafuso Allen