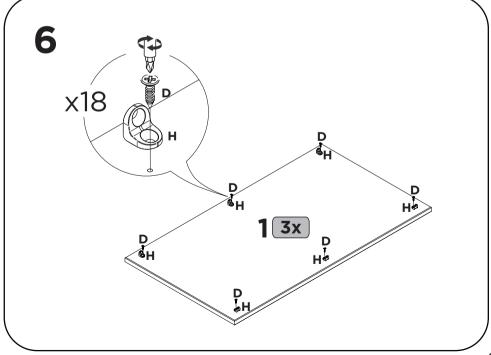

## Preste Atenção!

As ferragens dos nossos manuais são sempre apresentadas nas mesmas proporções da peça na vida real.

Caso apareça alguma dúvida no decorrer do processo de montagem, coloque a ferragem ao lado do desenho e faça a consulta :D