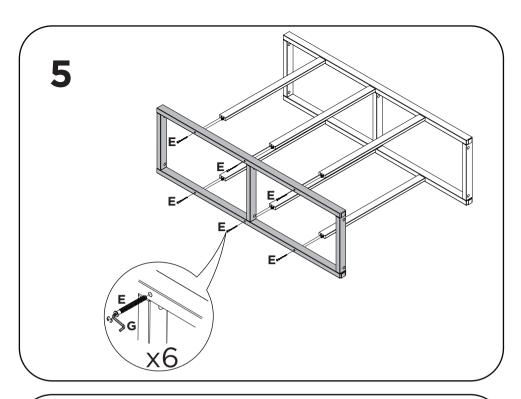

## Preste Atenção!

As ferragens dos nossos manuais são sempre apresentadas nas mesmas proporções da peça na vida real.

Caso apareça alguma dúvida no decorrer do processo de montagem, coloque a ferragem ao lado do desenho e faça a consulta :D