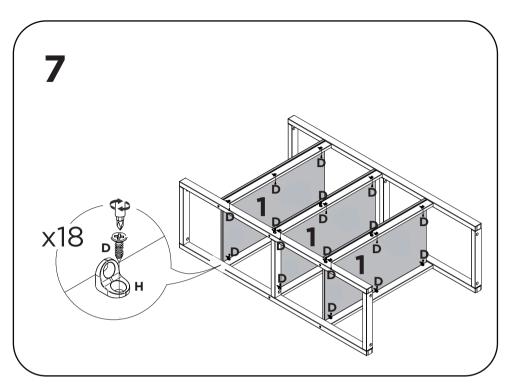

## Preste Atenção!

As ferragens dos nossos manuais são sempre apresentadas nas mesmas proporções da peça na vida real.

Caso apareça alguma dúvida no decorrer do processo de montagem, coloque a ferragem ao lado do desenho e faça a consulta :D