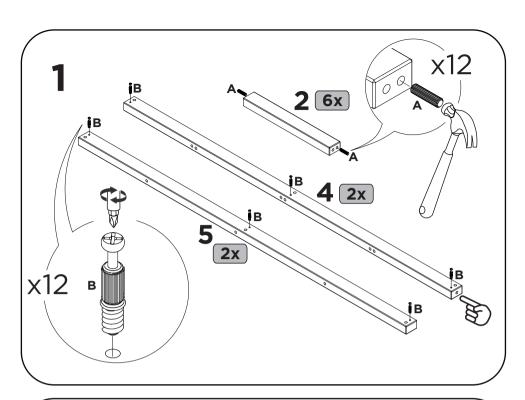

## Preste Atenção!

As ferragens dos nossos manuais são sempre apresentadas nas mesmas proporções da peça na vida real.

Caso apareça alguma dúvida no decorrer do processo de montagem, coloque a ferragem ao lado do desenho e faça a consulta :D

## Símbolos:

- Parafuso Phillips
- Parafuso Fenda
- Parafuso Allen