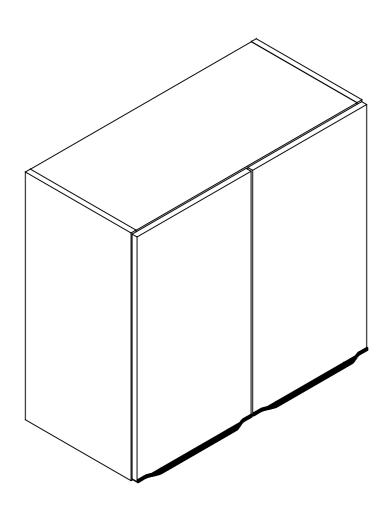

#### **GARANTIA:**

90 dias para defeitos de fabricação.

Quantidade de pessoas necessárias para montar o móvel

Tempo necessário para a montagem: 45min

Ferramentas necessárias

| Lista de peças        |                  |        |             |            |             |               |  |  |
|-----------------------|------------------|--------|-------------|------------|-------------|---------------|--|--|
| Código de assistência | Descrição        | Quant. | Compr. (mm) | Larg. (mm) | Espes. (mm) | Caixa/ volume |  |  |
| 01                    | Lateral direita  | 1      | 650         | 320        | 15          | A             |  |  |
| 02                    | Lateral esquerda | 1      | 650         | 320        | 15          | A             |  |  |
| 03                    | Base             | 1      | 769         | 320        | 15          | A             |  |  |
| 04                    | Chapéu           | 1      | 769         | 320        | 15          | A             |  |  |
| 05                    | Prateleira       | 1      | 769         | 288        | 15          | A             |  |  |
| 06                    | Porta            | 2      | 395         | 642        | 15          | A             |  |  |
| 07                    | Costa            | 2      | 790         | 317        | 3           | A             |  |  |

## Para fixar o aéreo na parede:

- Em cada lateral fixe um suporte aéreo metalizado "S" com o parafuso "C" e na parede com o parafuso "R" e com a bucha "U".
- Coloque uma capa "T" em cada suporte "S".