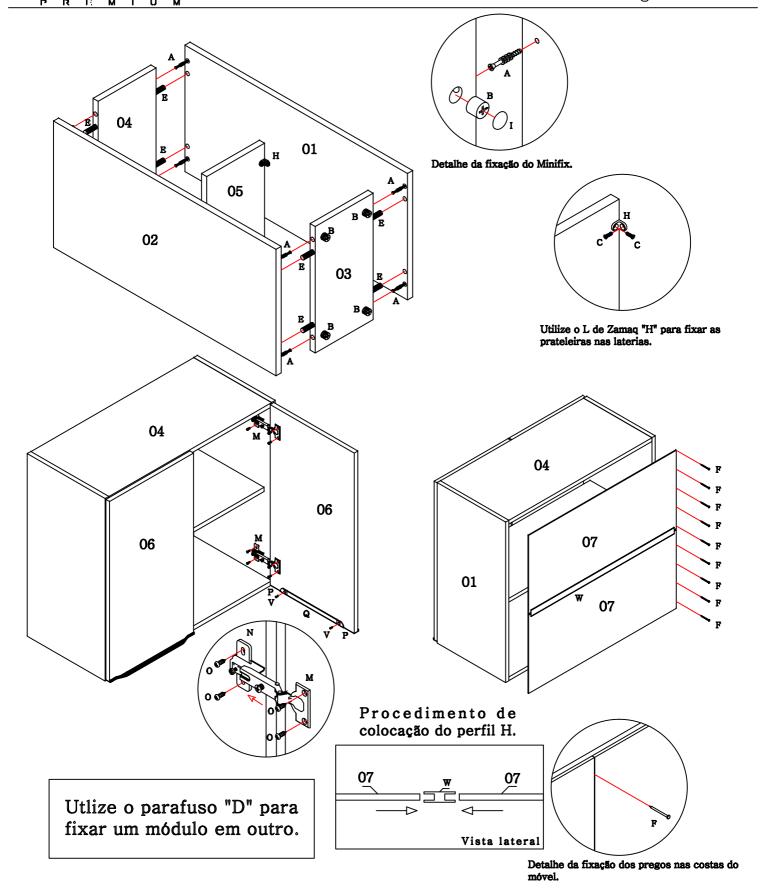

#### **GARANTIA:**

90 dias para defeitos de fabricação.

Quantidade de pessoas necessárias para montar o móvel

Tempo necessário para a montagem: 45min

Ferramentas necessárias

| Lista de peças        |                  |        |             |            |             |               |  |  |
|-----------------------|------------------|--------|-------------|------------|-------------|---------------|--|--|
| Código de assistência | Descrição        | Quant. | Compr. (mm) | Larg. (mm) | Espes. (mm) | Caixa/ volume |  |  |
| 01                    | Lateral direita  | 1      | 650         | 320        | 15          | A             |  |  |
| 02                    | Lateral esquerda | 1      | 650         | 320        | 15          | A             |  |  |
| 03                    | Base             | 1      | 769         | 320        | 15          | A             |  |  |
| 04                    | Chapéu           | 1      | 769         | 320        | 15          | A             |  |  |
| 05                    | Prateleira       | 1      | 769         | 288        | 15          | A             |  |  |
| 06                    | Porta            | 2      | 395         | 642        | 15          | A             |  |  |
| 07                    | Costa            | 2      | 790         | 317        | 3           | A             |  |  |

| Ferragem |                       |                                        |                                              |        |  |  |
|----------|-----------------------|----------------------------------------|----------------------------------------------|--------|--|--|
|          | Código de assistência | Descrição                              |                                              | Quant. |  |  |
| A        | 30945                 | ⊕ □□□□□□□□□□□□□□□□□□□□□□□□□□□□□□□□□□□□ | Minifix<br>(parafuso)                        | 8      |  |  |
| В        | 30950                 |                                        | Minifix (tambor)                             | 8      |  |  |
| С        | 4214                  |                                        | Parafuso chato<br>3,5x14 cabeça<br>rebaixada | 12     |  |  |
| D        | 491                   | ⊕ ∑                                    | Parafuso chato<br>4,0x25<br>bicromatizado    | 4      |  |  |
| E        | 1802                  |                                        | Cavilha 6x30mm                               | 8      |  |  |
| F        | 107                   |                                        | Prego 10 x 10                                | 25     |  |  |
| G        | 41                    | //                                     | Cola branca em<br>bisnaga (10g)              | 1      |  |  |
| н        | 8578                  |                                        | "L" de Zamaq<br>13x13                        | 4      |  |  |
| I        | 31260                 |                                        | Tapa furo<br>adesivo 19mm<br>Branco          | 8      |  |  |
| I        | 40392                 |                                        | Tapa furo<br>adesivo 19mm<br>Itapua          | 8      |  |  |
| J        | 21461                 |                                        | Tapa furo<br>adesivo 13mm<br>Branco          | 4      |  |  |
| J        | 40391                 |                                        | Tapa furo<br>adesivo 13mm<br>Itapua          | 4      |  |  |
| K        | 40534                 |                                        | Batente de silicone incolor                  | 4      |  |  |
| L        | 40410                 | kappesberg                             | Etiqueta marca<br>"Kappesberg<br>Premium"    | 1      |  |  |

| M | 7787  | S. C. | Dobradiça reta<br>35                          | 4  |
|---|-------|-------------------------------------------|-----------------------------------------------|----|
| N | 7787  |                                           | Calço para<br>dobradiça                       | 4  |
| 0 | 7787  | ()                                        | Parafuso panela<br>4,0x14 para<br>dobradiça   | 16 |
| P | 25449 |                                           | Ponteira para<br>puxador slim<br>cromada      | 2  |
| P | 40401 |                                           | Ponteira para<br>puxador slim<br>rose         | 2  |
| Q | 25447 |                                           | Puxador<br>alumínio slim<br>255mm             | 2  |
| R | 95    | <b>(1)</b>                                | Parafuso flange<br>5,0x50 zincado<br>branco   | 2  |
| S | 8827  | <b>6 6 9</b>                              | Suporte aéreo<br>metalizado zincado<br>branco | 2  |
| Т | 8828  |                                           | Capa para suporte<br>aereo metal<br>branca    | 2  |
| Т | 28549 |                                           | Capa para suporte<br>aereo metal pisano       | 2  |
| U | 10745 |                                           | Bucha nylon 8x50                              | 2  |
| v | 25827 | (h)                                       | Parafuso flange<br>3,5x14 zincado<br>branco   | 12 |
| w | 730   |                                           | Perfil "H"<br>770mm Branco                    | 1  |
| w | 26076 |                                           | Perfil "H"<br>770mm Carvalle                  | 1  |