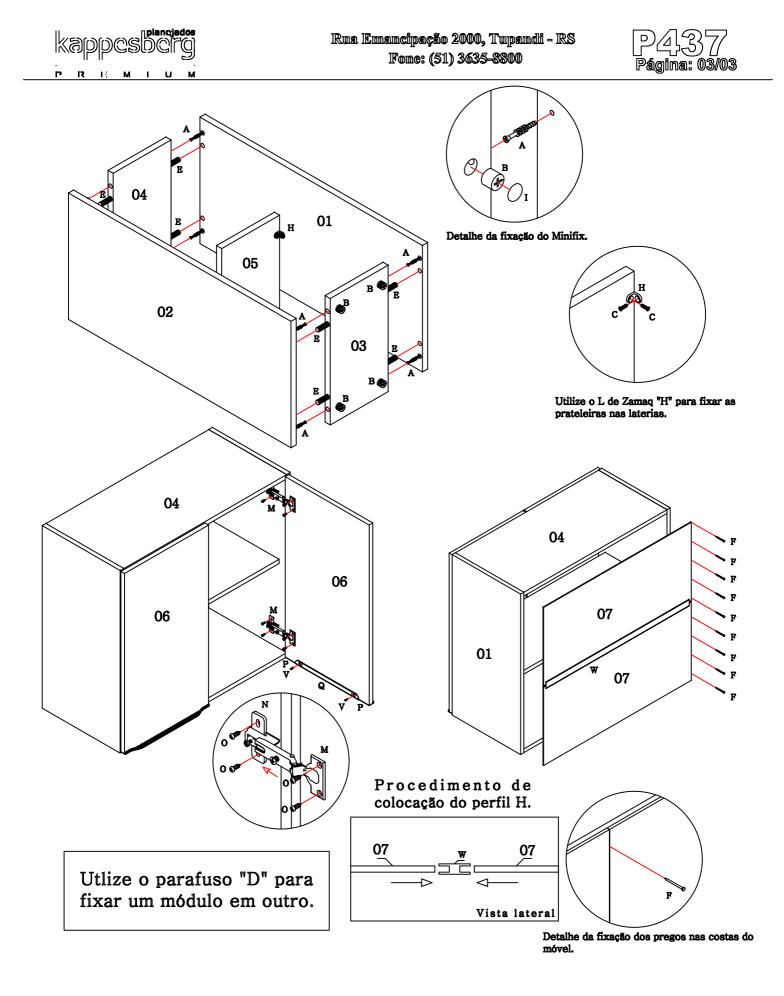

## GARANTIA:

90 dias para defeitos de fabricação.

ιu

м

. <u>PRIEM</u>

| Lista de peças           |                  |        |             |            |             |               |  |
|--------------------------|------------------|--------|-------------|------------|-------------|---------------|--|
| Código de<br>assistência | Descrição        | Quant. | Compr. (mm) | Larg. (mm) | Espes. (mm) | Caixa/ volume |  |
| 01                       | Lateral direita  | 1      | 650         | 320        | 15          | A             |  |
| 02                       | Lateral esquerda | 1      | 650         | 320        | 15          | A             |  |
| 03                       | Base             | 1      | 669         | 320        | 15          | A             |  |
| 04                       | Chapéu           | 1      | 669         | 320        | 15          | A             |  |
| 05                       | Prateleira       | 1      | 669         | 288        | 15          | A             |  |
| 06                       | Porta            | 2      | 345         | 642        | 15          | A             |  |
| 07                       | Costa            | 2      | 690         | 317        | 3           | A             |  |

| М | 7787  | Contraction of the second seco | Dobradiça reta<br>35                          | 4  |
|---|-------|--------------------------------------------------------------------------------------------------------------------------------------------------------------------------------------------------------------------------------------------------------------------------------------------------------------------------------------------------------------------------------------------------------------------------------------------------------------------------------------------------------------------------------------------------------------------------------------------------------------------------------------------------------------------------------------------------------------------------------------------------------------------------------------------------------------------------------------------------------------------------------------------------------------------------------------------------------------------------------------------------------------------------------------------------------------------------------------------------------------------------------------------------------------------------------------------------------------------------------------------------------------------------------------------------------------------------------------------------------------------------------------------------------------------------------------------------------------------------------------------------------------------------------------------------------------------------------------------------------------------------------------------------------------------------------------------------------------------------------------------------------------------------------------------------------------------------------------------------------------------------------------------------------------------------------------------------------------------------------------------------------------------------------------------------------------------------------------------------------------------------------|-----------------------------------------------|----|
| N | 7787  |                                                                                                                                                                                                                                                                                                                                                                                                                                                                                                                                                                                                                                                                                                                                                                                                                                                                                                                                                                                                                                                                                                                                                                                                                                                                                                                                                                                                                                                                                                                                                                                                                                                                                                                                                                                                                                                                                                                                                                                                                                                                                                                                | Calço para<br>dobradiça                       | 4  |
| 0 | 7787  | ()<br>()                                                                                                                                                                                                                                                                                                                                                                                                                                                                                                                                                                                                                                                                                                                                                                                                                                                                                                                                                                                                                                                                                                                                                                                                                                                                                                                                                                                                                                                                                                                                                                                                                                                                                                                                                                                                                                                                                                                                                                                                                                                                                                                       | Parafuso panela<br>4,0x14 para<br>dobradiça   | 16 |
| Р | 25449 |                                                                                                                                                                                                                                                                                                                                                                                                                                                                                                                                                                                                                                                                                                                                                                                                                                                                                                                                                                                                                                                                                                                                                                                                                                                                                                                                                                                                                                                                                                                                                                                                                                                                                                                                                                                                                                                                                                                                                                                                                                                                                                                                | Ponteira para<br>puxador slim<br>cromada      | 2  |
| Р | 40401 |                                                                                                                                                                                                                                                                                                                                                                                                                                                                                                                                                                                                                                                                                                                                                                                                                                                                                                                                                                                                                                                                                                                                                                                                                                                                                                                                                                                                                                                                                                                                                                                                                                                                                                                                                                                                                                                                                                                                                                                                                                                                                                                                | Ponteira para<br>puxador slim<br>rose         | 2  |
| Q | 25448 |                                                                                                                                                                                                                                                                                                                                                                                                                                                                                                                                                                                                                                                                                                                                                                                                                                                                                                                                                                                                                                                                                                                                                                                                                                                                                                                                                                                                                                                                                                                                                                                                                                                                                                                                                                                                                                                                                                                                                                                                                                                                                                                                | Puxador<br>alumínio slim<br>205mm             | 2  |
| R | 95    |                                                                                                                                                                                                                                                                                                                                                                                                                                                                                                                                                                                                                                                                                                                                                                                                                                                                                                                                                                                                                                                                                                                                                                                                                                                                                                                                                                                                                                                                                                                                                                                                                                                                                                                                                                                                                                                                                                                                                                                                                                                                                                                                | Parafuso flange<br>5,0x50 zincado<br>branco   | 2  |
| S | 8827  | A CONTRACTOR                                                                                                                                                                                                                                                                                                                                                                                                                                                                                                                                                                                                                                                                                                                                                                                                                                                                                                                                                                                                                                                                                                                                                                                                                                                                                                                                                                                                                                                                                                                                                                                                                                                                                                                                                                                                                                                                                                                                                                                                                                                                                                                   | Suporte aéreo<br>metalizado zincado<br>branco | 2  |
| Т | 8828  |                                                                                                                                                                                                                                                                                                                                                                                                                                                                                                                                                                                                                                                                                                                                                                                                                                                                                                                                                                                                                                                                                                                                                                                                                                                                                                                                                                                                                                                                                                                                                                                                                                                                                                                                                                                                                                                                                                                                                                                                                                                                                                                                | Capa para suporte<br>aereo metal<br>branca    | 2  |
| Т | 28549 |                                                                                                                                                                                                                                                                                                                                                                                                                                                                                                                                                                                                                                                                                                                                                                                                                                                                                                                                                                                                                                                                                                                                                                                                                                                                                                                                                                                                                                                                                                                                                                                                                                                                                                                                                                                                                                                                                                                                                                                                                                                                                                                                | Capa para suporte<br>aereo metal pisano       | 2  |
| U | 10745 |                                                                                                                                                                                                                                                                                                                                                                                                                                                                                                                                                                                                                                                                                                                                                                                                                                                                                                                                                                                                                                                                                                                                                                                                                                                                                                                                                                                                                                                                                                                                                                                                                                                                                                                                                                                                                                                                                                                                                                                                                                                                                                                                | Bucha nylon 8x50                              | 2  |
| v | 25827 | (h)                                                                                                                                                                                                                                                                                                                                                                                                                                                                                                                                                                                                                                                                                                                                                                                                                                                                                                                                                                                                                                                                                                                                                                                                                                                                                                                                                                                                                                                                                                                                                                                                                                                                                                                                                                                                                                                                                                                                                                                                                                                                                                                            | Parafuso flange<br>3,5x14 zincado<br>branco   | 12 |
| w | 10079 |                                                                                                                                                                                                                                                                                                                                                                                                                                                                                                                                                                                                                                                                                                                                                                                                                                                                                                                                                                                                                                                                                                                                                                                                                                                                                                                                                                                                                                                                                                                                                                                                                                                                                                                                                                                                                                                                                                                                                                                                                                                                                                                                | Perfil "H"<br>670mm Branco                    | 1  |
| w | 14991 |                                                                                                                                                                                                                                                                                                                                                                                                                                                                                                                                                                                                                                                                                                                                                                                                                                                                                                                                                                                                                                                                                                                                                                                                                                                                                                                                                                                                                                                                                                                                                                                                                                                                                                                                                                                                                                                                                                                                                                                                                                                                                                                                | Perfil "H"<br>670mm Carvalle                  | 1  |

|   | Ferragem                 |                                                        |                    |  |  |  |
|---|--------------------------|--------------------------------------------------------|--------------------|--|--|--|
|   | Código de<br>assistência | Descrição                                              | Quant.             |  |  |  |
| A | 30945                    | ⊕ └──₩₩₩₩₩<br>(paraf                                   | nifix<br>fuso) 8   |  |  |  |
| В | 30950                    | Minifix (tam                                           | ibor) 8            |  |  |  |
| с | 4214                     | Parafuso c<br>⊕ ↓↓↓↓> 3,5x14 cal<br>rebaix             | beça 12            |  |  |  |
| D | 491                      | Parafuso c<br>() () () () () () () () () () () () () ( | Dx25 4             |  |  |  |
| E | 1802                     | Cavilha 6x30                                           | <sub>0mm</sub> 8   |  |  |  |
| F | 107                      | Prego 10                                               | <sub>x 10</sub> 25 |  |  |  |
| G | 41                       | Cola branca<br>bisnaga (                               |                    |  |  |  |
| н | 8578                     | C "L" de Za                                            | maq<br>3x13 4      |  |  |  |
| I | 31260                    | Tapa<br>adesivo 19<br>Bra                              |                    |  |  |  |
| I | 40392                    | Tapa<br>adesivo 19<br>Ita                              |                    |  |  |  |
| J | 21461                    | Tapa<br>adesivo 13<br>Bra                              |                    |  |  |  |
| J | 40391                    | Tapa<br>adesivo 13<br>Ita                              |                    |  |  |  |
| к | 40534                    | Batent<br>silicone inc                                 |                    |  |  |  |
| L | 40410                    | Kapposborg<br>Kappesi<br>Kappesi<br>Prem               | berg 1             |  |  |  |

Para fixar o aéreo na parede:

- Em cada lateral fixe um suporte aéreo metalizado "S" com o parafuso "C" e na parede com o parafuso "R" e com a bucha "U".

- Coloque uma capa "T" em cada suporte "S".