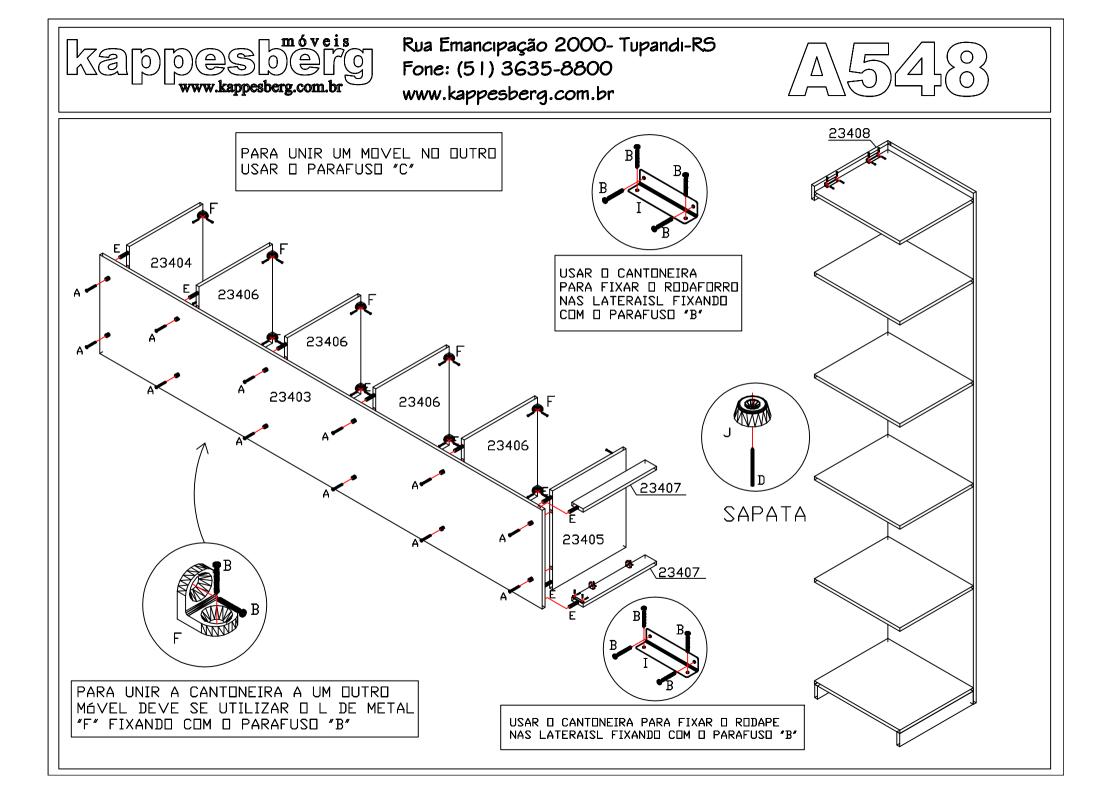

Rua Emancipação 2000- Tupandi-RS Fone: (51) 3635-8800

www.kappesberg.com.br

|                  | LEGENDA     |     |        |       |       |
|------------------|-------------|-----|--------|-------|-------|
| COD. ASSISTENCIA | PEÇAS       | QTD | COMPR  | LARG  | ESPES |
| 23403            | LATERAL     | 01  | 2320mm | 448mm | 15mm  |
| 23404            | СНАРЕИ      | 01  | 386mm  | 448mm | 15mm  |
| 23405            | BASE        | 01  | 386mm  | 448mm | 15mm  |
| 23406            | PRATELEIRAS | 04  | 386mm  | 448mm | 15mm  |
| 23407            | RODAPES     | 02  | 386mm  | 60mm  | 15mm  |
| 23408            | RODAFORRO   | 01  | 401mm  | 64mm  | 15mm  |

|   | CóD. | FERRAGEM                 | QTDE. |
|---|------|--------------------------|-------|
| A | 226  | PARAFUSE CHATE<br>4,0×40 | 12    |
| В | 4214 | PARAFUSD<br>3,5x14 CHATD | 62    |
| С | 491  |                          | 04    |
| D | 149  | PREGOS 13X15             | 03    |
| E | 1802 | CAVILHA 6×30MM           | 16    |
| F | 8578 | "L" DE ZAMAQ             | 14    |

| G | 85    | "L" DE METAL                     | 06 |
|---|-------|----------------------------------|----|
| Н | 58    | kappesbërg                       | 01 |
| Ι | 899   | CANTONEIRA METAL                 | 04 |
| J | 1901  | SAPATA DESLIZADORA<br>PRETA 15X6 | 02 |
| К | 41    | COLA BRANCA                      | 01 |
| L | 14720 | Oadesive tapa parafuse carvalle  | 13 |
| L | 8010  | O adesive tapa parafuse brance   | 13 |
| L | 40736 | O adesive tapa parafuse negal    | 13 |