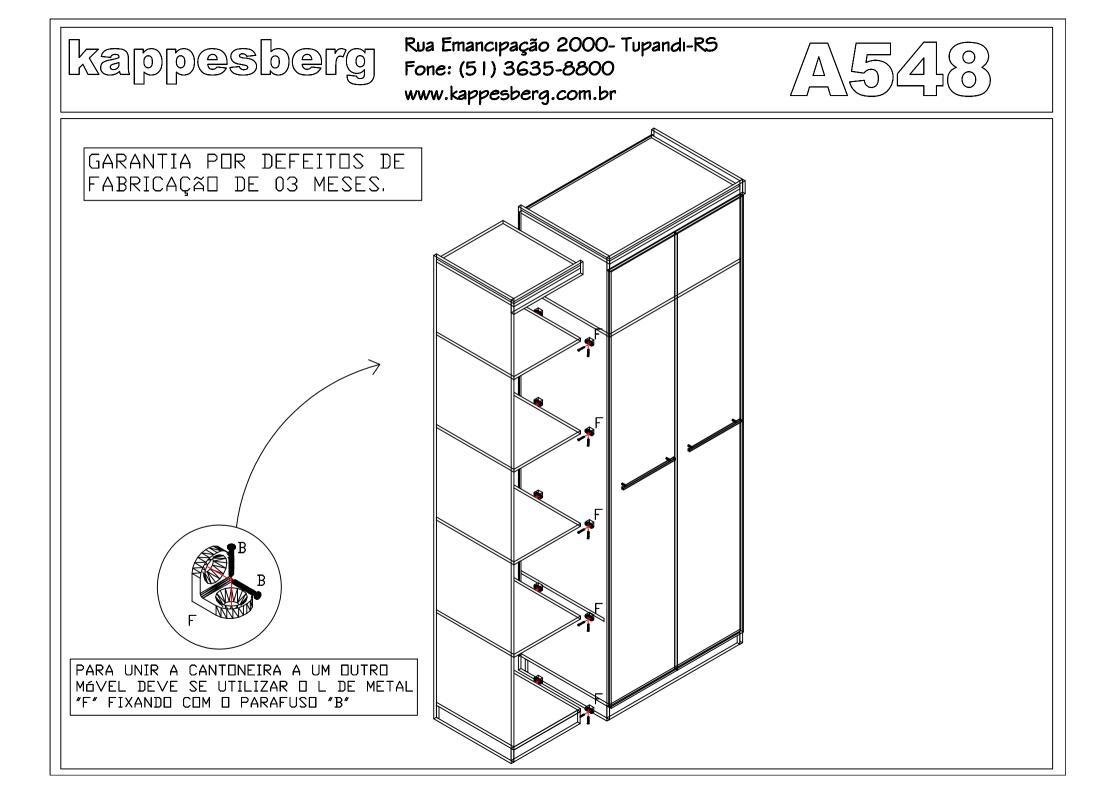

|   | CóD. | FERRAGEM                 | QTDE. |
|---|------|--------------------------|-------|
| A | 226  | PARAFUSE CHATE<br>4,0×40 | 12    |
| В | 4214 | PARAFUSD<br>3,5x14 CHATD | 62    |
| С | 491  |                          | 04    |
| D | 149  | PREGOS 13X15             | 03    |
| E | 1802 | CAVILHA 6×30MM           | 16    |
| F | 8578 | "L" DE ZAMAQ             | 14    |

| G | 85    | "L" DE METAL                     | 06 |
|---|-------|----------------------------------|----|
| Н | 58    | kappesbërg                       | 01 |
| Ι | 899   | CANTONEIRA METAL                 | 04 |
| J | 1901  | SAPATA DESLIZADORA<br>PRETA 15X6 | 02 |
| К | 41    | COLA BRANCA                      | 01 |
| L | 14720 | Oadesive tapa parafuse carvalle  | 13 |
| L | 8010  | O adesive tapa parafuse brance   | 13 |
| L | 40736 | O adesive tapa parafuse negal    | 13 |